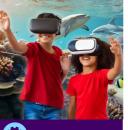

#### Fri **Project: Virtual Reality, Deep Reef Dive** 28 Jun

Join us for an unforgettable underwater adventure using virtual reality headsets! Discover amazing oceanic creatures including dolphins, turtles and more. Then, unleash your creativity by crafting your own colourful reef sculptures!

Full Fee \$82.00 | After Max. CCS\* \$8.20