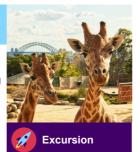

Full Fee \$81.90 | After Max. CCS\* \$8.19

**Project Incursion** 

Fri 19 Apr **Adventure: Wild Wonders** at Taronga Zoo

Come and explore the wildlife at Taronga Zoo today! We'll go on a self-guided tour to meet and greet some of the most loved animals - including tigers, elephants, kangaroos and more – then it's time for a lovely picnic lunch with friends!