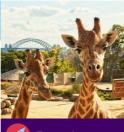

#### Thu **Adventure: Wild Wonders** 18 Apr at Taronga Zoo

Come and explore the wildlife at Taronga Zoo today! We'll go on a self-guided tour to meet and greet some of the most loved animals - including tigers, elephants, kangaroos and more - then it's time for a lovely picnic lunch with friends!